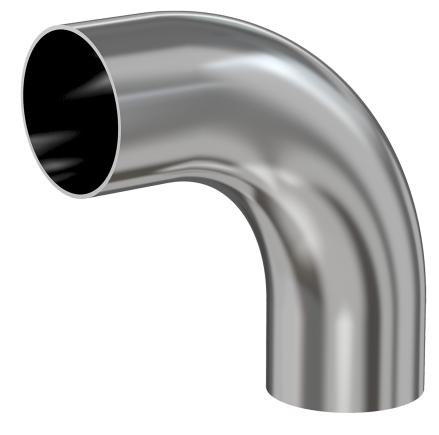

# Weld 90 degree radius elbow 4" OD 90 degree radius elbow, tumble finish, 316L SS

Part number: G-2WC-400-316L

## Weld 90 degree radius elbow

4" OD 90 degree radius elbow, tumble finish, 316L SS

- Use wled fittings and tubing to create unique pump line geometries
- Fittings with extended tangents ideal for orbital welders
- Contact us at 800-824-4166 to find out about Nor-Cal's custom weldment offerings

#### G-2WC-400-316L

| Parameters        | Specifications                      |
|-------------------|-------------------------------------|
| Tube OD           | 4"                                  |
| Elbow Type        | Radius 90 Degree                    |
| Material          | 316L stainless                      |
| Port Length       | 6.00"                               |
| Wall Thickness    | 0.083"                              |
| Finish            | Tumble                              |
| Vacuum Range      | 1 · 10 <sup>-13</sup> mbar to 1 bar |
| Temperature Range | -200 °C to 450 °C                   |
| Weight            | 2.8 lbs                             |