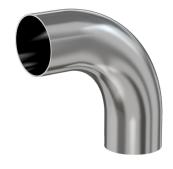

Similar Image

| Dimensions<br>(in inches) |        |
|---------------------------|--------|
| Dim A                     | 6.00"  |
| Dim B                     | 6.00"  |
| Dim C                     | 0.083" |

#### G-2WC-400-316L

| Parameters        | Specifications                      |
|-------------------|-------------------------------------|
| Tube OD           | 4"                                  |
| Elbow Type        | Radius 90 Degree                    |
| Material          | 316L stainless                      |
| Port Length       | 6.00"                               |
| Wall Thickness    | 0.083"                              |
| Finish            | Tumble                              |
| Vacuum Range      | 1 · 10 <sup>-13</sup> mbar to 1 bar |
| Temperature Range | -200 °C to 450 °C                   |
| Weight            | 2.8 lbs                             |