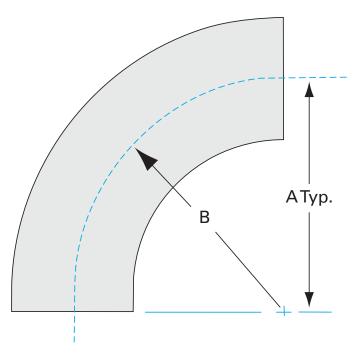

Similar Image

| Dimensions<br>(in inches) |        |
|---------------------------|--------|
| Dim A                     | 6.00"  |
| Dim B                     | 6.00"  |
| Dim C                     | 0.083" |

#### G-2WC-400-316L

| Parameters        | Specifications                      |
|-------------------|-------------------------------------|
| Tube OD           | 4"                                  |
| Elbow Type        | Radius 90 Degree                    |
| Material          | 316L stainless                      |
| Port Length       | 6.00"                               |
| Wall Thickness    | 0.083"                              |
| Finish            | Tumble                              |
| Vacuum Range      | 1 · 10 <sup>-13</sup> mbar to 1 bar |
| Temperature Range | -200 °C to 450 °C                   |
| Weight            | 2.8 lbs                             |